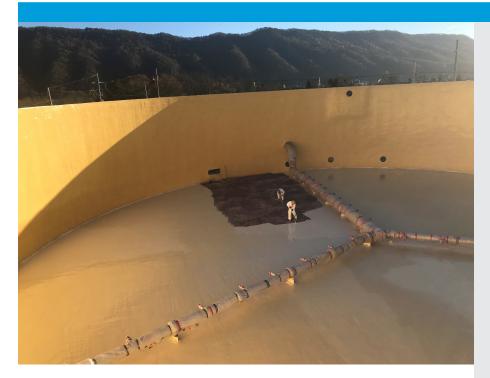

#### **PROJECT DESCRIPTION:**

Two New Crom Prestressed Concrete Tanks - Tank 1 was 2.5 MG and Tank 2 was 5 MG

#### COATING SELECTION EXPLANATION:

Carboguard 510 SG was used to fill Bug Holes and Cracks. Phenoline 311 as was used as the Primer. Reactamine 760 80-100 mils DFT using Polypropylene Fabric at wall to ceiling joints and pipe intrusions.

PROJECT SIZE: 3,300 Gallons

AREA COATED: Tank 1

SUBSTRATE: Concrete

PRODUCTS: Carboguard 510 SG, Phenoline 311 Primer, Reactamine 760

AREA COATED: Tank 2

PRODUCTS: Carboquard 510 SG, Phenoline 311 Primer, Reactamine 760