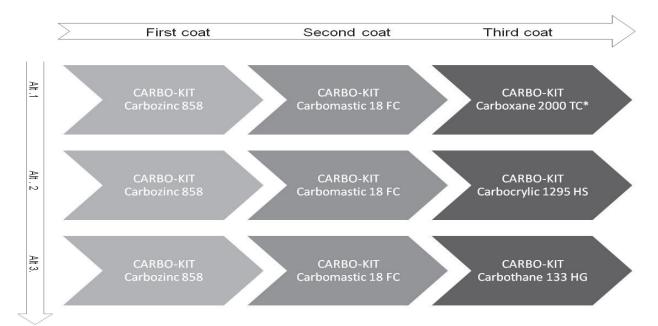

## What CARBO - KIT consists of :

- \* "Alt. 1 is compatible with TR0042"
- "CARBO-KIT Carbozinc 858 can be replaced with CARBO-KIT Carbomastic 18 FC if shorter lifetime is required."
- " CARBO-KIT Carbozinc 858 is delivered in 1.75 litres, while the remaining CARBO-KIT products are delivered in

3 litres."